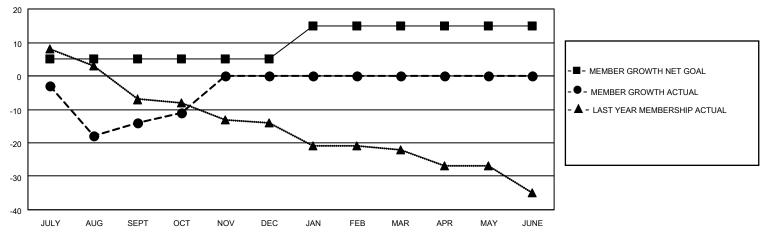

#### GOALS AND ACTUAL MEMBERS CUMULATIVE

| DROPPED CLUBS: 0 |    | 8 CLUBS OF 26 ADDED 1 OR<br>MORE NEW MEMBERS | GENDER DISTRIBUTION                |              |  |
|------------------|----|----------------------------------------------|------------------------------------|--------------|--|
|                  |    | MORE NEW MEMBERS                             | MALE                               | 386 (62.46%) |  |
|                  |    |                                              | FEMALE                             | 232 (37.54%) |  |
| DROPPED MEMBERS  |    |                                              | NON BINARY                         | 0 (0.00%)    |  |
|                  |    |                                              | PREFER NOT TO ANSWER               | 0 (0.00%)    |  |
| DECEASED         | 11 |                                              |                                    | ,            |  |
| CLUB CANCELLED   | 0  | CLICK HERE FOR CUMULATIVE                    | TOTAL FAMILY UNIT MEMBERS          | 3 107        |  |
| OTHER            | 18 | MEMBERSHIP DATA                              |                                    |              |  |
| TOTAL            | 29 |                                              | FAMILY MEMBERS PAYING HALF DUES 54 |              |  |
|                  |    |                                              |                                    |              |  |